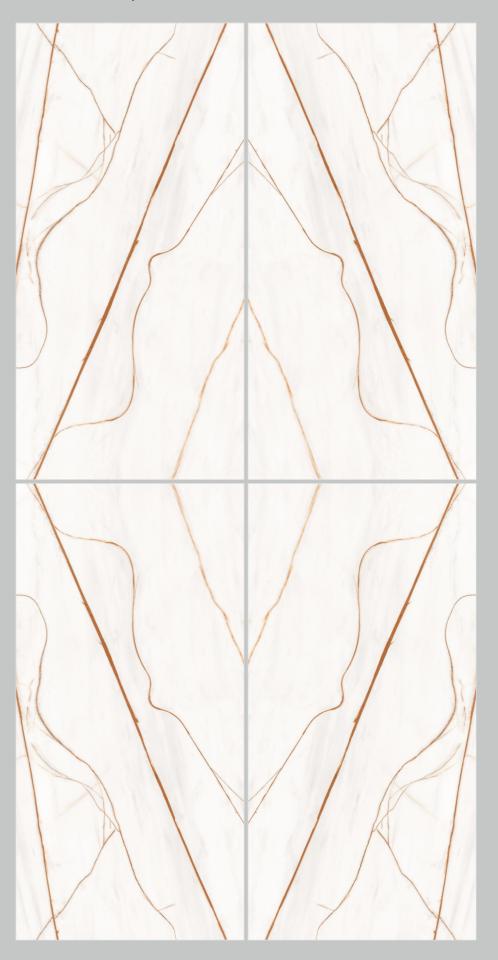

#### EXPLORE new dimensions

LONIX has state-of-the-art manufacturing plants and new technologies, that includes the size of 800x1600mm as well as dozens of technological patents, that enable it to produce the best ceramic and stoneware products for both the home and the contract sector, including lightweight, slimline tiles, ventilated walls and raised floors.

# 800X1600MM