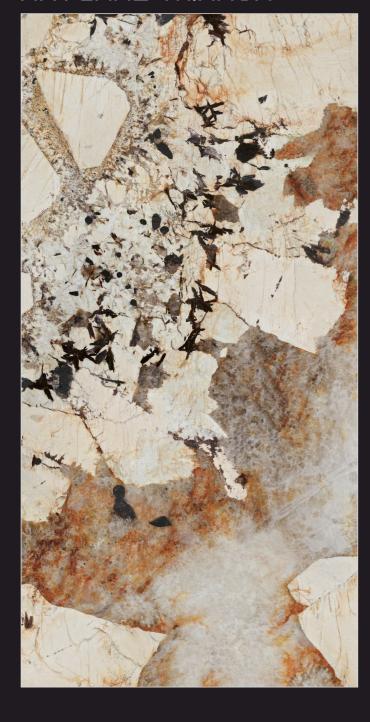

### ABSTRACT ONYX MIRROR

800x1600**MM** \$THICKNESS 9**MM** 

RANDOM: A/B

#### ABSTRACT ONYX MIRROR