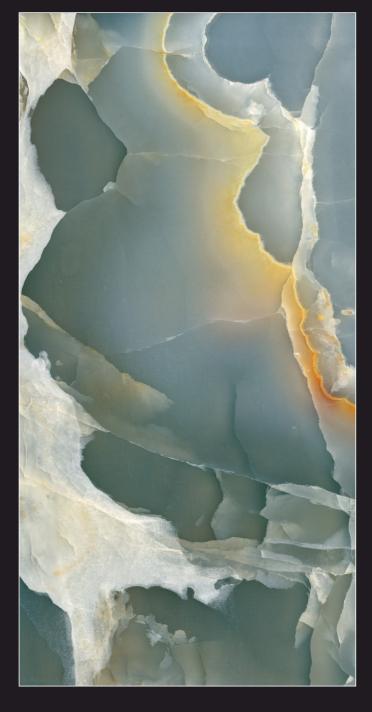

### ABSTRACT ONYX MIRROR

800x1600**MM** \$THICKNESS 9**MM** 

RANDOM: A/B

#### ABSTRACT ONYX MIRROR