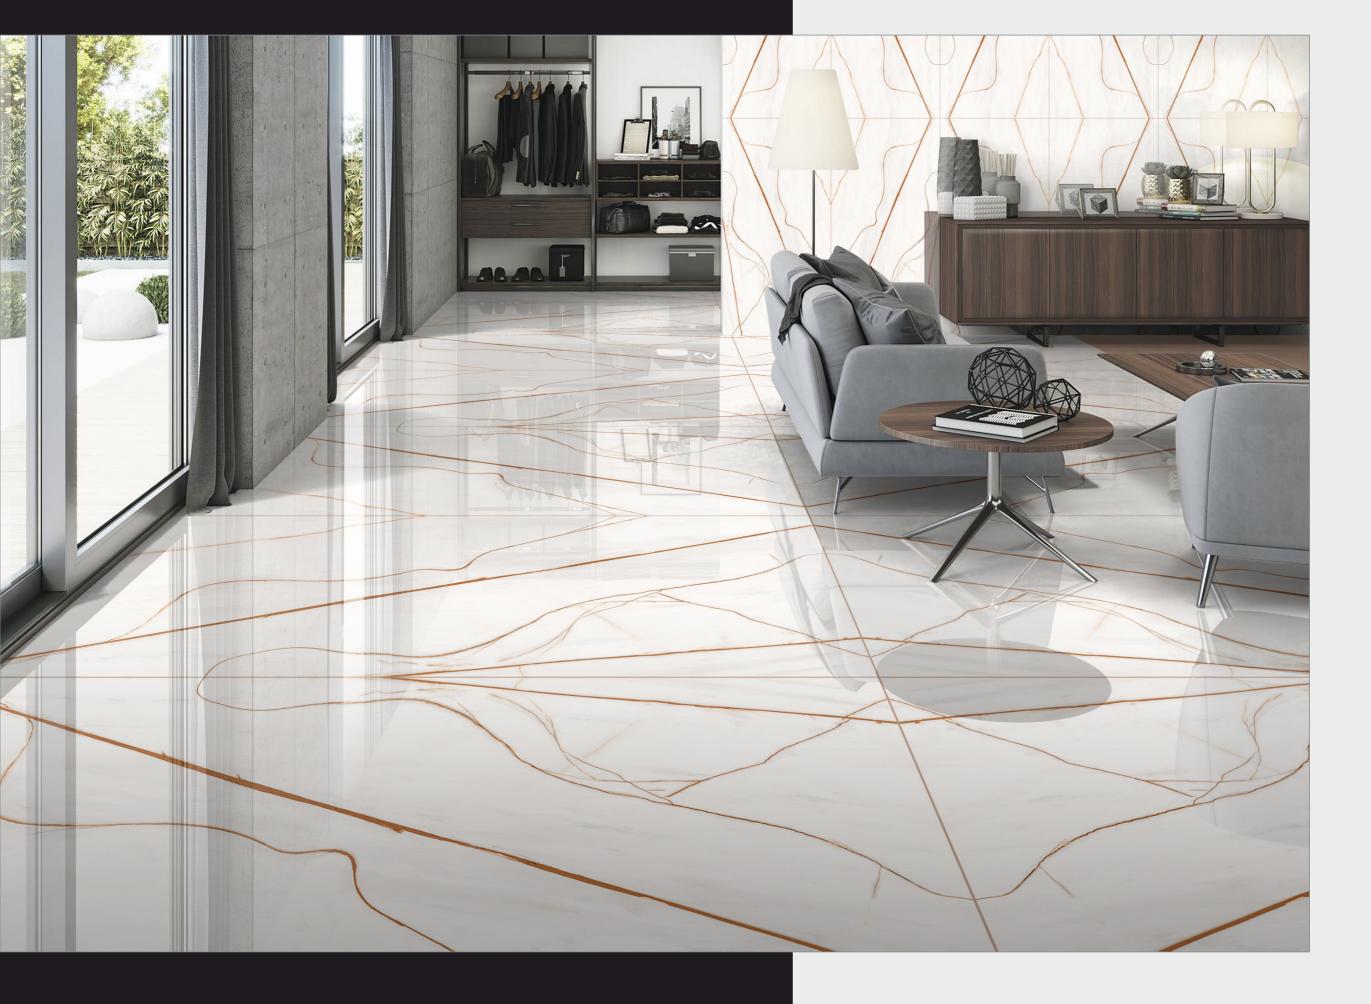

ORE new dimensions

LONIX has state-of-the-art manufacturing plants and new technologies, that includes the size of 800x1600mm as well as dozens of technological patents, that enable it to produce the best ceramic and stoneware products for both the home and the contract sector, including lightweight, slimline tiles, ventilated walls and raised floors.















# 800X1600MM

#### Applications



COUNTER TOP











SCRATCH & ABRASION RESISTANT



### ABSTRACT ONYX MIRROR



800x1600**MM** \$THICKNESS 9**MM** 



RANDOM: A/B



#### ABSTRACT ONYX MIRROR







# ARABESCATO BRECCIA MIRROR



800x1600**MM** \$THICKNESS 9**MM** 



RANDOM: A/B



#### ARABESCATO BRECCIA MIRROR







## BIANCO ORO MIRROR



800x1600**MM** \$THICKNESS 9**MM** 



RANDOM: A/B



#### BIANCO ORO MIRROR







# COLLONIAL NATURAL MIRROR



800x1600**MM** \$THICKNESS 9**MM** 



RANDOM: A/B



#### COLLONIAL NATURAL MIRROR







# CONCH NATURAL MIRROR



800x1600**MM** \$THICKNESS 9**MM** 



RANDOM: A/B











# ONYX LOWELL MIRROR



800x1600**MM** \$THICKNESS 9**MM** 



RANDOM: A/B



#### ONYX LOWELL MIRROR







# ROYAL WHITE MIRROR



800x1600**MM** \$THICKNESS 9**MM** 



RANDOM: A/B











## VELENCIA MOCA MIRROR



800x1600**MM** \$THICKNESS 9**MM** 



RANDOM: A/B