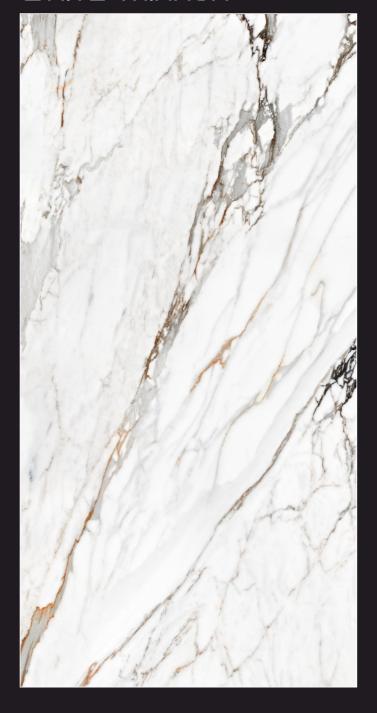

floors.















# 800X1600MM

#### Applications



COUNTER TOP











SCRATCH & ABRASION RESISTANT



### ABSTRACT ONYX MIRROR



800x1600**MM** \$THICKNESS 9**MM** 



RANDOM: A/B



#### ABSTRACT ONYX MIRROR







# ARABESCATO BRECCIA MIRROR



800x1600**MM** \$THICKNESS 9**MM** 



RANDOM: A/B



#### ARABESCATO BRECCIA MIRROR







## BIANCO ORO MIRROR



800x1600**MM** \$THICKNESS 9**MM** 



RANDOM: A/B



#### BIANCO ORO MIRROR







# COLLONIAL NATURAL MIRROR



800x1600**MM** \$THICKNESS 9**MM** 



RANDOM: A/B



#### COLLONIAL NATURAL MIRROR







# CONCH NATURAL MIRROR



800x1600**MM** \$THICKNESS 9**MM** 



RANDOM: A/B











# ONYX LOWELL MIRROR



800x1600**MM** \$THICKNESS 9**MM** 



RANDOM: A/B



#### ONYX LOWELL MIRROR







# ROYAL WHITE MIRROR



800x1600**MM** \$THICKNESS 9**MM** 



RANDOM: A/B











## VELENCIA MOCA MIRROR



800x1600**MM** \$THICKNESS 9**MM** 



RANDOM: A/B