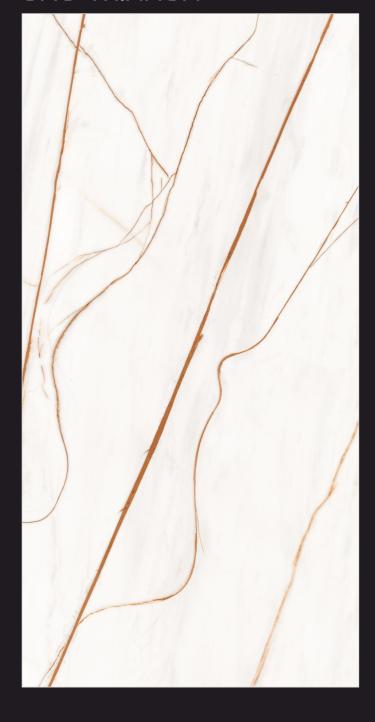

### ABSTRACT ONYX MIRROR

800x1600**MM** \$THICKNESS 9**MM** 

RANDOM: A/B

#### ABSTRACT ONYX MIRROR