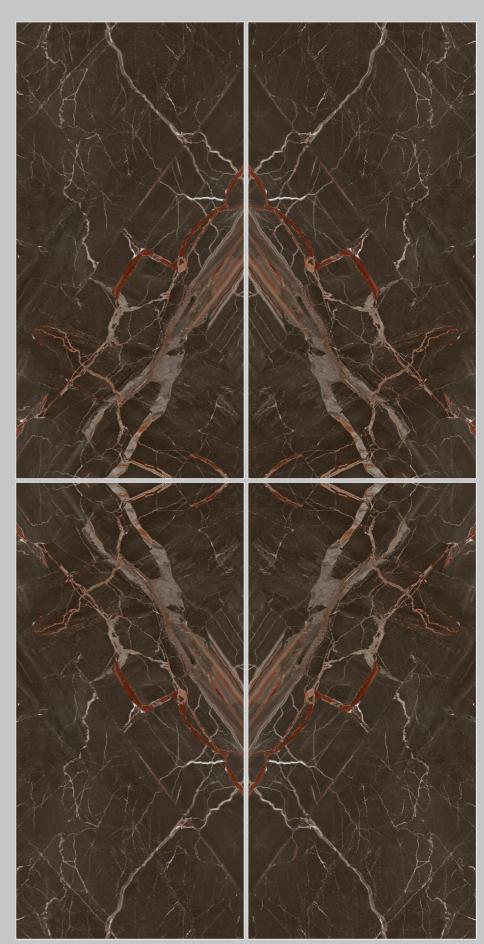

00x1600**MM** \$THICKNESS 9**MM** 



RANDOM: A/B



#### ABSTRACT ONYX MIRROR







# ARABESCATO BRECCIA MIRROR



800x1600**MM** \$THICKNESS 9**MM** 



RANDOM: A/B



#### ARABESCATO BRECCIA MIRROR







## BIANCO ORO MIRROR



800x1600**MM** \$THICKNESS 9**MM** 



RANDOM: A/B



#### BIANCO ORO MIRROR







# COLLONIAL NATURAL MIRROR



800x1600**MM** \$THICKNESS 9**MM** 



RANDOM: A/B



#### COLLONIAL NATURAL MIRROR







# CONCH NATURAL MIRROR



800x1600**MM** \$THICKNESS 9**MM** 



RANDOM: A/B











# ONYX LOWELL MIRROR



800x1600**MM** \$THICKNESS 9**MM** 



RANDOM: A/B



#### ONYX LOWELL MIRROR







# ROYAL WHITE MIRROR



800x1600**MM** \$THICKNESS 9**MM** 



RANDOM: A/B











## VELENCIA MOCA MIRROR



800x1600**MM** \$THICKNESS 9**MM** 



RANDOM: A/B