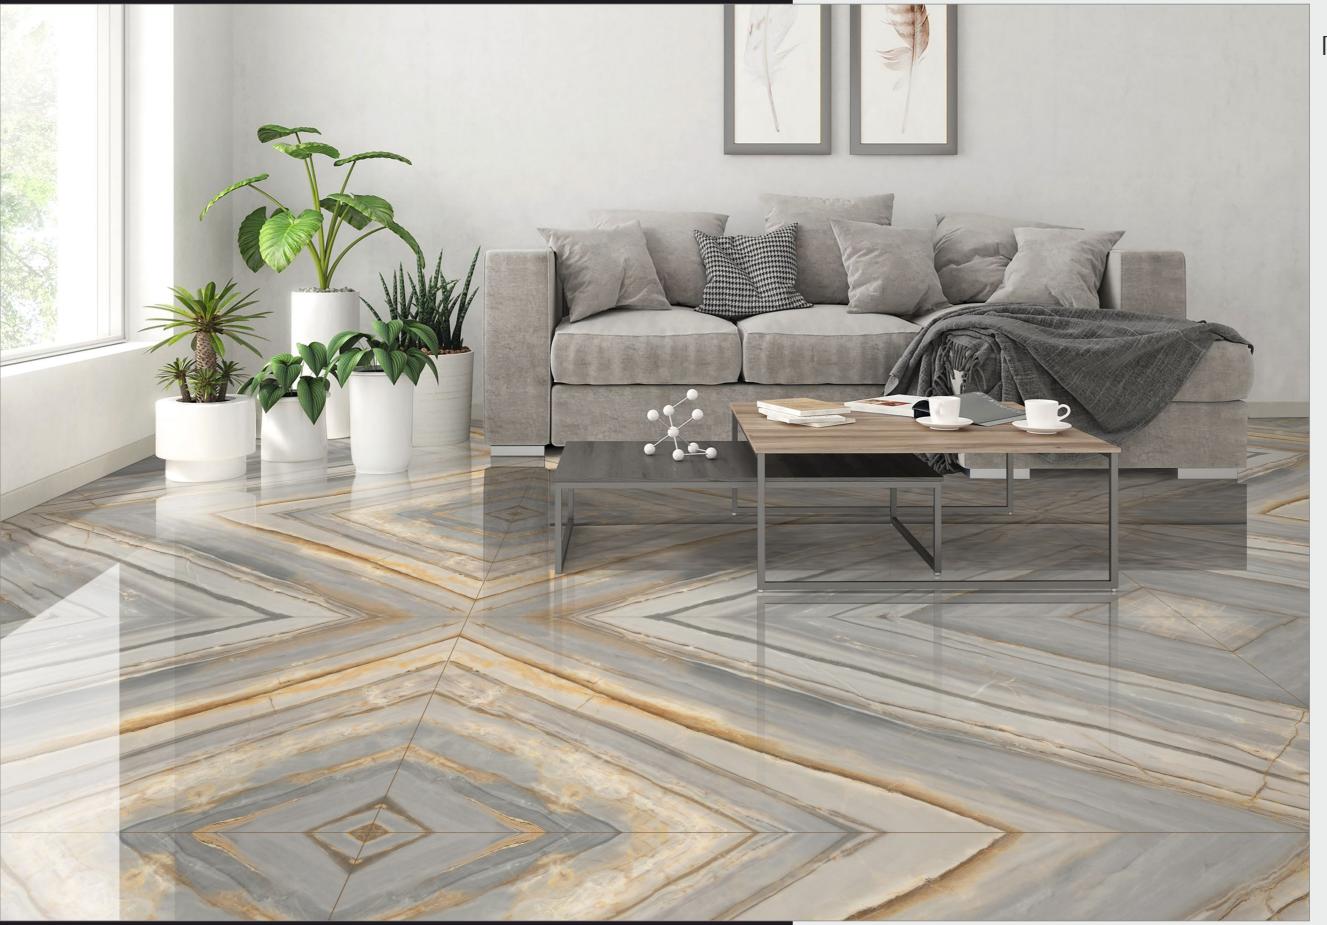

#### Where to use

#### EXPLORE new dimensions

LONIX has state-of-the-art manufacturing plants and new technologies, that includes the size of 800x1600mm as well as dozens of technological patents, that enable it to produce the best ceramic and stoneware products for both the home and the contract sector, including lightweight, slimline tiles, ventilated walls and raised floors.

#### Applications

COUNTER TOP

SCRATCH & ABRASION RESISTANT