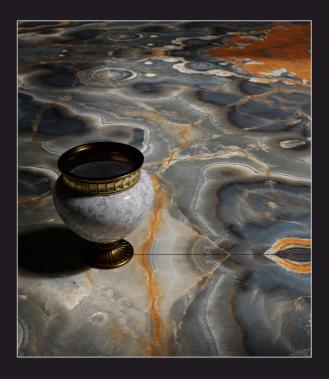

# ONYX LOWELL MIRROR

800x1600**MM** \$THICKNESS 9**MM** 

RANDOM: A/B

#### ONYX LOWELL MIRROR