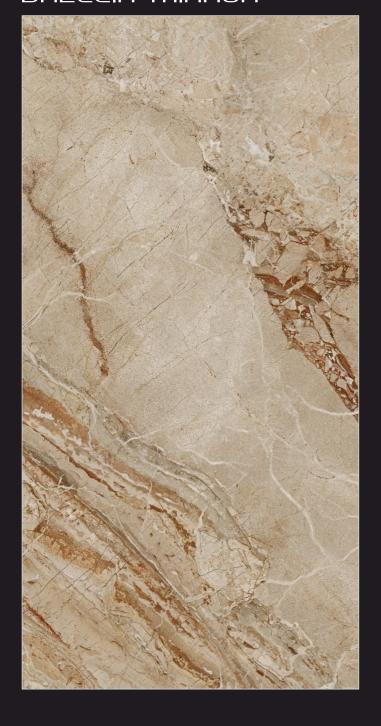

# ARABESCATO BRECCIA MIRROR

800x1600**MM** \$THICKNESS 9**MM** 

RANDOM: A/B

#### ARABESCATO BRECCIA MIRROR