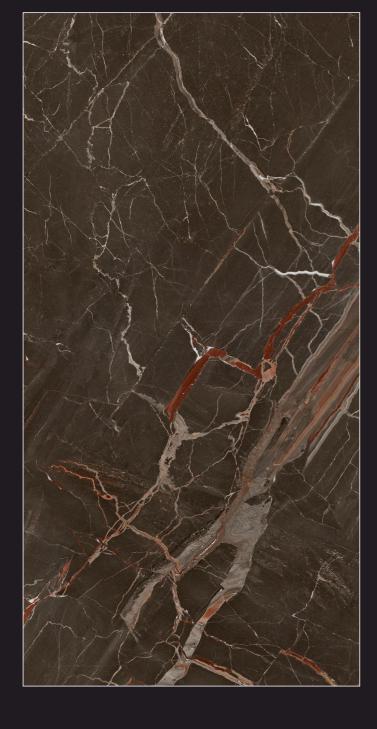

& ABRASION RESISTANT



### ABSTRACT ONYX MIRROR



800x1600**MM** \$THICKNESS 9**MM** 



RANDOM: A/B



#### ABSTRACT ONYX MIRROR







# ARABESCATO BRECCIA MIRROR



800x1600**MM** \$THICKNESS 9**MM** 



RANDOM: A/B



#### ARABESCATO BRECCIA MIRROR







## BIANCO ORO MIRROR



800x1600**MM** \$THICKNESS 9**MM** 



RANDOM: A/B



#### BIANCO ORO MIRROR







# COLLONIAL NATURAL MIRROR



800x1600**MM** \$THICKNESS 9**MM** 



RANDOM: A/B



#### COLLONIAL NATURAL MIRROR







# CONCH NATURAL MIRROR



800x1600**MM** \$THICKNESS 9**MM** 



RANDOM: A/B











# ONYX LOWELL MIRROR



800x1600**MM** \$THICKNESS 9**MM** 



RANDOM: A/B



#### ONYX LOWELL MIRROR







# ROYAL WHITE MIRROR



800x1600**MM** \$THICKNESS 9**MM** 



RANDOM: A/B











## VELENCIA MOCA MIRROR



800x1600**MM** \$THICKNESS 9**MM** 



RANDOM: A/B