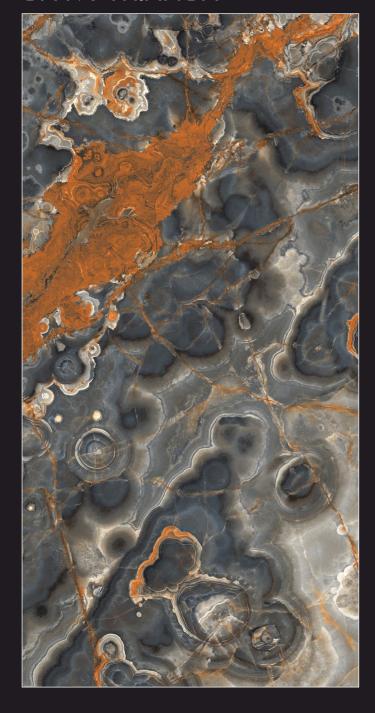

# ONYX LOWELL MIRROR

800x1600**MM** \$THICKNESS 9**MM** 

RANDOM: A/B

#### ONYX LOWELL MIRROR