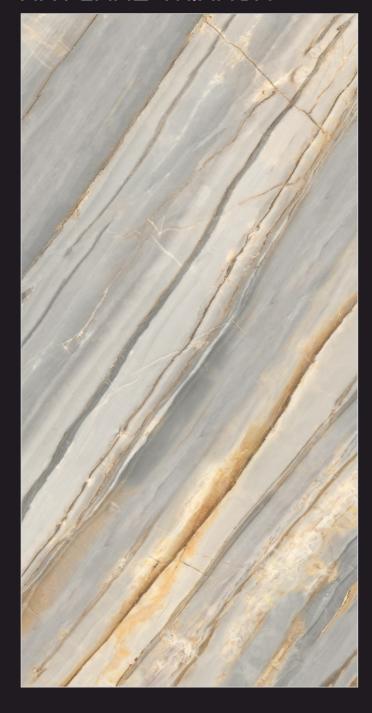

# ONYX LOWELL MIRROR

800x1600**MM** \$THICKNESS 9**MM** 

RANDOM: A/B

#### ONYX LOWELL MIRROR