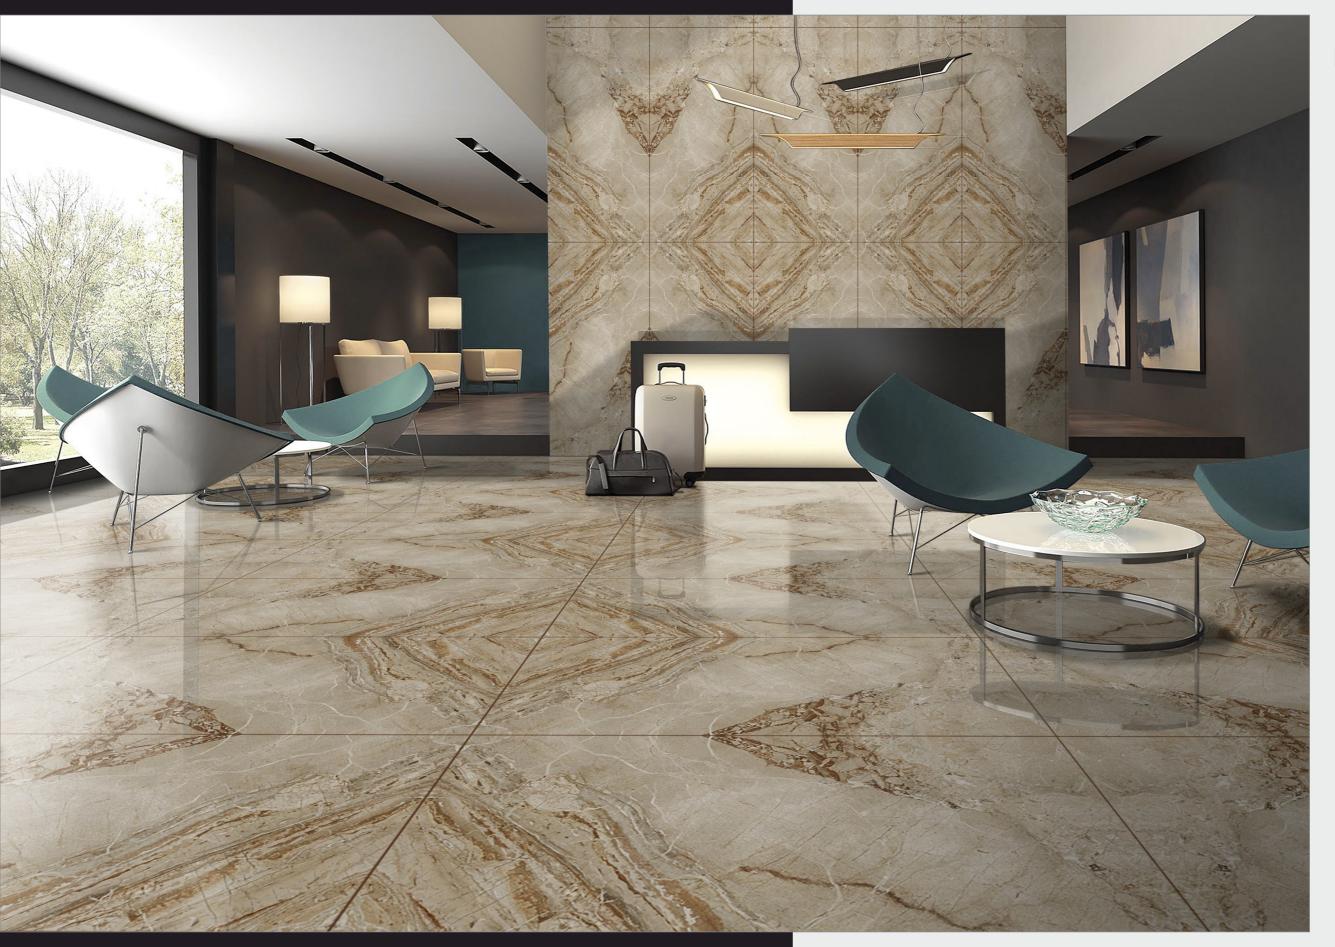

#### Where to use

#### EXPLORE new dimensions

LONIX has state-of-the-art manufacturing plants and new technologies, that includes the size of 800x1600mm as well as dozens of technological patents, that enable it to produce the best ceramic and stoneware products for both the home and the contract sector, including lightweight, slimline tiles, ventilated walls and raised floors.

#### Applications

COUNTER TOP

SCRATCH & ABRASION RESISTANT