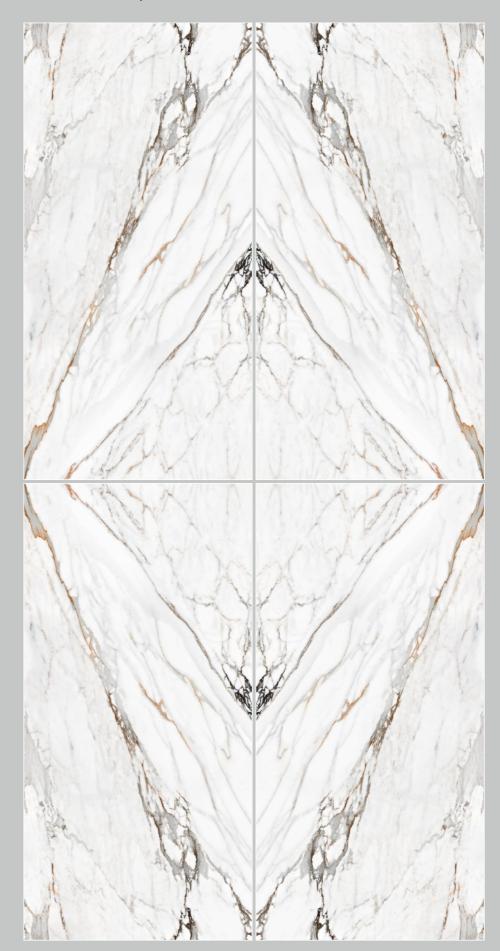

#### EXPLORE new dimensions

LONIX has state-of-the-art manufacturing plants and new technologies, that includes the size of 800x1600mm as well as dozens of technological patents, that enable it to produce the best ceramic and stoneware products for both the home and the contract sector, including lightweight, slimline tiles, ventilated walls and raised floors.

# 800X1600MM