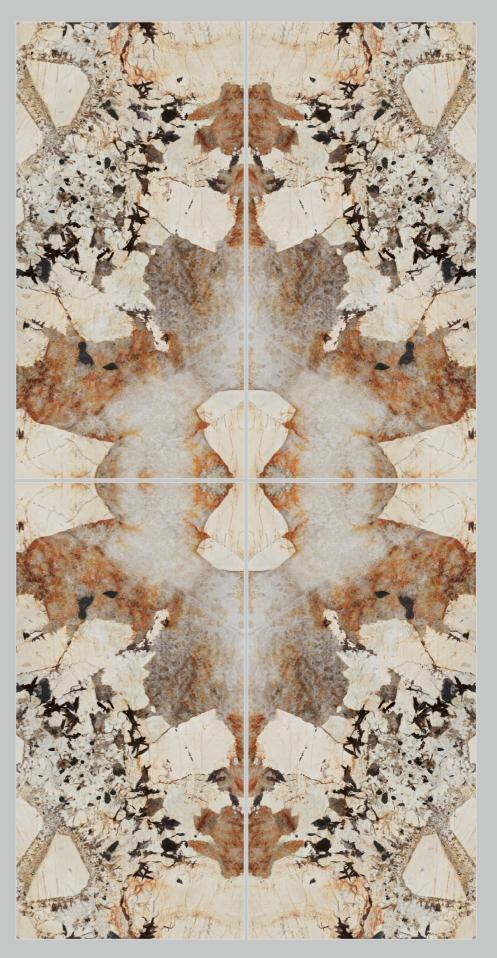

### ABSTRACT ONYX MIRROR

800x1600**MM** \$THICKNESS 9**MM** 

RANDOM: A/B

#### ABSTRACT ONYX MIRROR