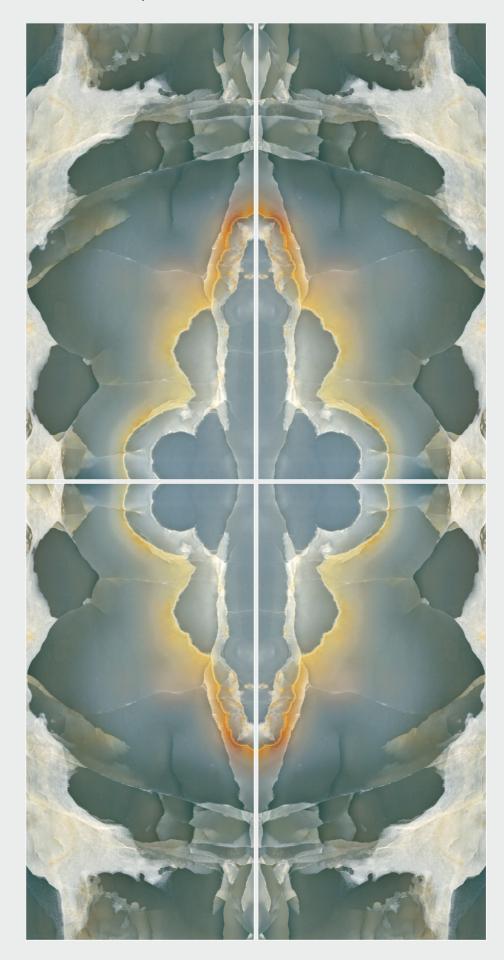

### ABSTRACT ONYX MIRROR

800x1600**MM** \$THICKNESS 9**MM** 

RANDOM: A/B

#### ABSTRACT ONYX MIRROR