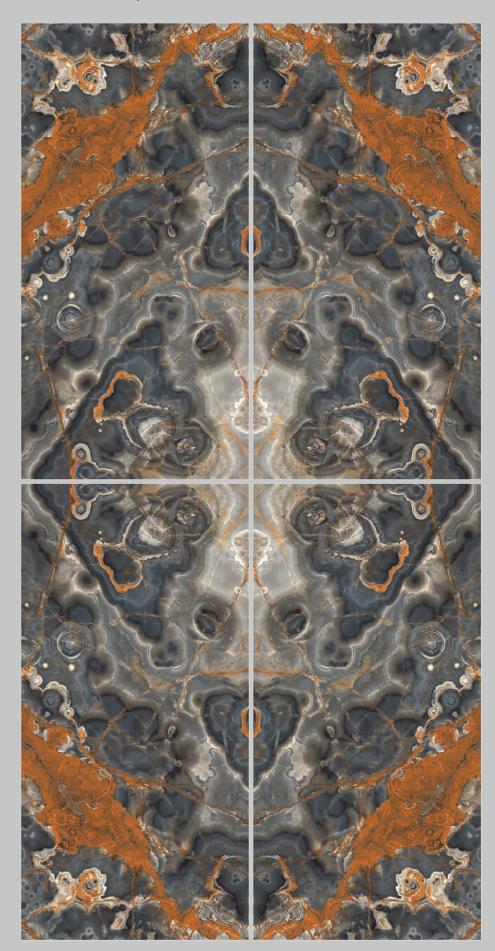

# ONYX LOWELL MIRROR

800x1600**MM** \$THICKNESS 9**MM** 

RANDOM: A/B

#### ONYX LOWELL MIRROR