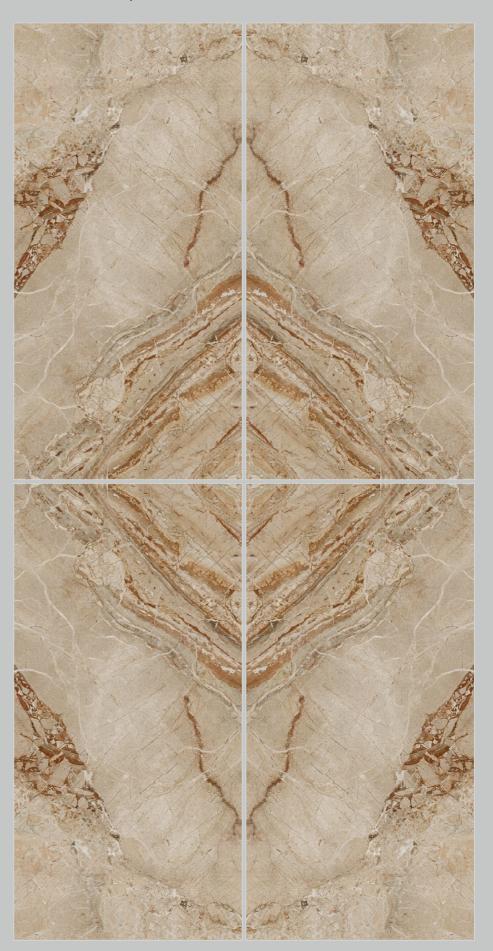

# ARABESCATO BRECCIA MIRROR

800x1600**MM** \$THICKNESS 9**MM** 

RANDOM: A/B

#### ARABESCATO BRECCIA MIRROR