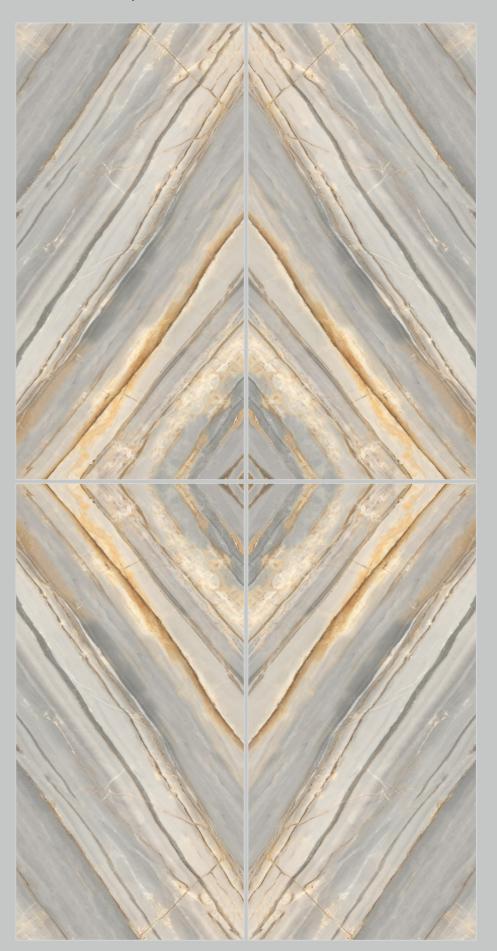

#### EXPLORE new dimensions

LONIX has state-of-the-art manufacturing plants and new technologies, that includes the size of 800x1600mm as well as dozens of technological patents, that enable it to produce the best ceramic and stoneware products for both the home and the contract sector, including lightweight, slimline tiles, ventilated walls and raised floors.

# 800X1600MM