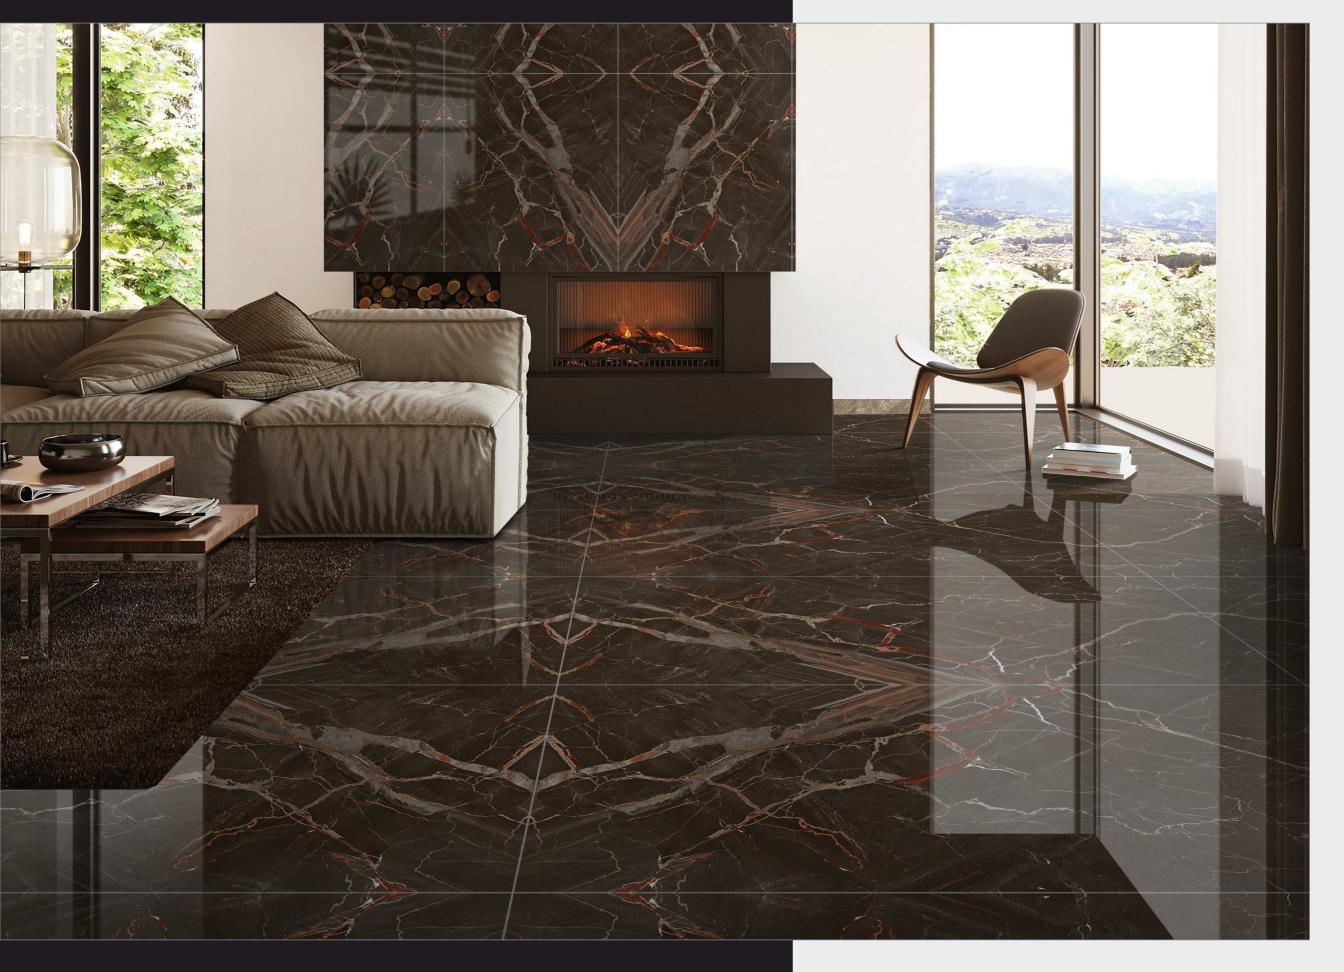

# MITTOT SURFACES

Mirror Collection brings the sensation of glamour & intensive gloss.

Prestigious and rich materials have marked architecture over the centuries.

Seductive tones and extremely suggestive graphics deliver an incomparable sensation of elegant and exclusive refinement. The result is an elegant collection that belongs to the most recent trend of contemporary design and architecture.

#### EXPLORE new dimensions

LONIX has state-of-the-art manufacturing plants and new technologies, that includes the size of 800x1600mm as well as dozens of technological patents, that enable it to produce the best ceramic and stoneware products for both the home and the contract sector, including lightweight, slimline tiles, ventilated walls and raised floors.

## VELENCIA MOCA MIRROR

800x1600**MM** \$THICKNESS 9**MM** 

RANDOM: A/B