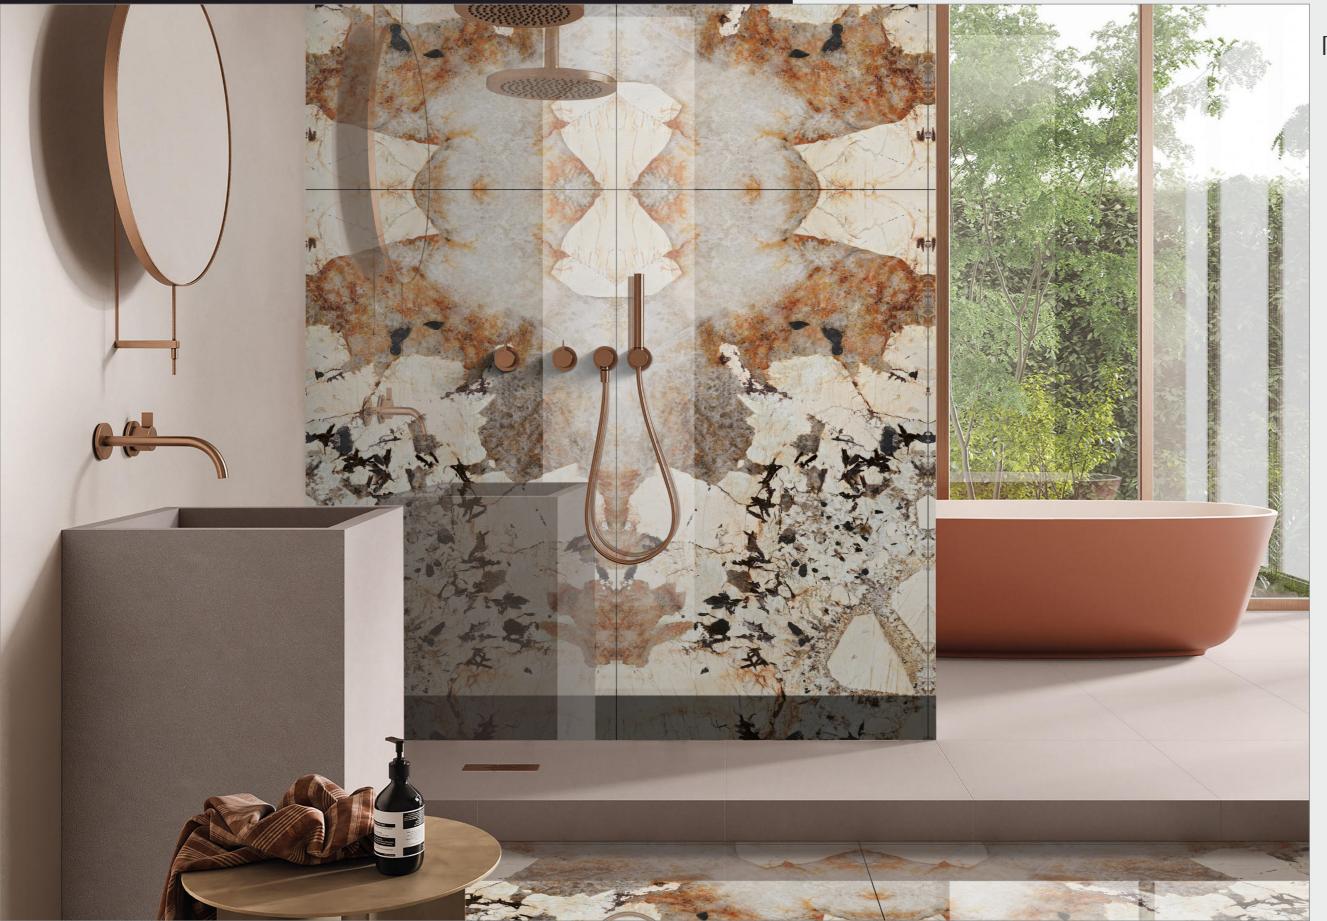

amic and stoneware products for both the home and the contract sector, including lightweight, slimline tiles, ventilated walls and raised floors.















# 800X1600MM

#### Applications



COUNTER TOP











SCRATCH & ABRASION RESISTANT



### ABSTRACT ONYX MIRROR



800x1600**MM** \$THICKNESS 9**MM** 



RANDOM: A/B



#### ABSTRACT ONYX MIRROR







# ARABESCATO BRECCIA MIRROR



800x1600**MM** \$THICKNESS 9**MM** 



RANDOM: A/B



#### ARABESCATO BRECCIA MIRROR







## BIANCO ORO MIRROR



800x1600**MM** \$THICKNESS 9**MM** 



RANDOM: A/B



#### BIANCO ORO MIRROR







# COLLONIAL NATURAL MIRROR



800x1600**MM** \$THICKNESS 9**MM** 



RANDOM: A/B



#### COLLONIAL NATURAL MIRROR







# CONCH NATURAL MIRROR



800x1600**MM** \$THICKNESS 9**MM** 



RANDOM: A/B











# ONYX LOWELL MIRROR



800x1600**MM** \$THICKNESS 9**MM** 



RANDOM: A/B



#### ONYX LOWELL MIRROR







# ROYAL WHITE MIRROR



800x1600**MM** \$THICKNESS 9**MM** 



RANDOM: A/B











## VELENCIA MOCA MIRROR



800x1600**MM** \$THICKNESS 9**MM** 



RANDOM: A/B