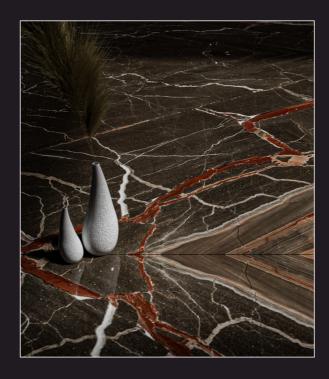

NYX MIRROR



800x1600**MM** \$THICKNESS 9**MM** 



RANDOM: A/B



#### ABSTRACT ONYX MIRROR







# ARABESCATO BRECCIA MIRROR



800x1600**MM** \$THICKNESS 9**MM** 



RANDOM: A/B



#### ARABESCATO BRECCIA MIRROR







## BIANCO ORO MIRROR



800x1600**MM** \$THICKNESS 9**MM** 



RANDOM: A/B



#### BIANCO ORO MIRROR







# COLLONIAL NATURAL MIRROR



800x1600**MM** \$THICKNESS 9**MM** 



RANDOM: A/B



#### COLLONIAL NATURAL MIRROR







# CONCH NATURAL MIRROR



800x1600**MM** \$THICKNESS 9**MM** 



RANDOM: A/B











# ONYX LOWELL MIRROR



800x1600**MM** \$THICKNESS 9**MM** 



RANDOM: A/B



#### ONYX LOWELL MIRROR







# ROYAL WHITE MIRROR



800x1600**MM** \$THICKNESS 9**MM** 



RANDOM: A/B











## VELENCIA MOCA MIRROR



800x1600**MM** \$THICKNESS 9**MM** 



RANDOM: A/B