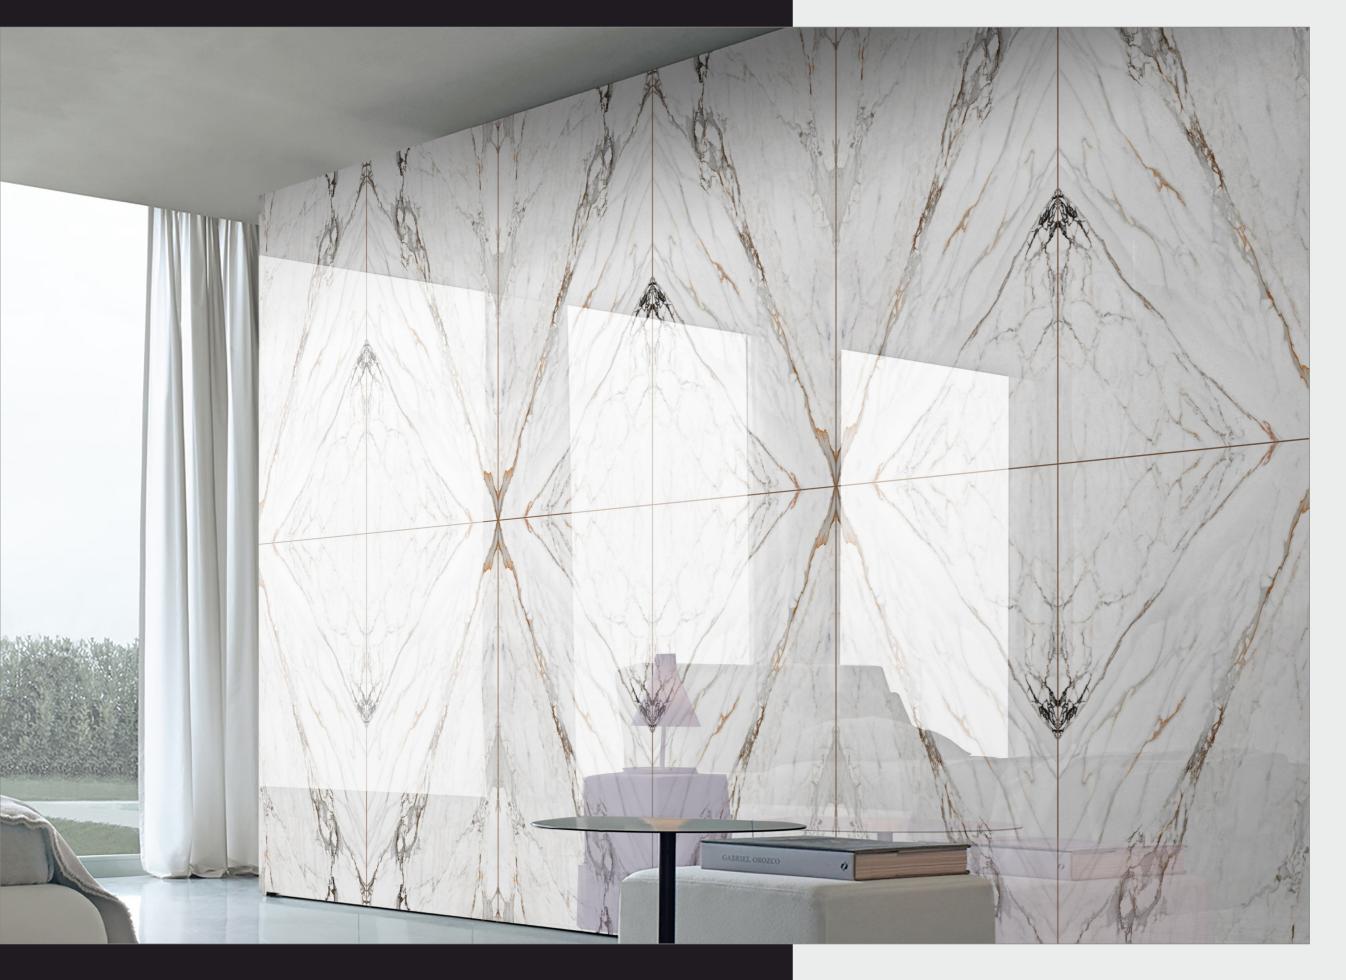

#### Where to use

#### EXPLORE new dimensions

LONIX has state-of-the-art manufacturing plants and new technologies, that includes the size of 800x1600mm as well as dozens of technological patents, that enable it to produce the best ceramic and stoneware products for both the home and the contract sector, including lightweight, slimline tiles, ventilated walls and raised floors.