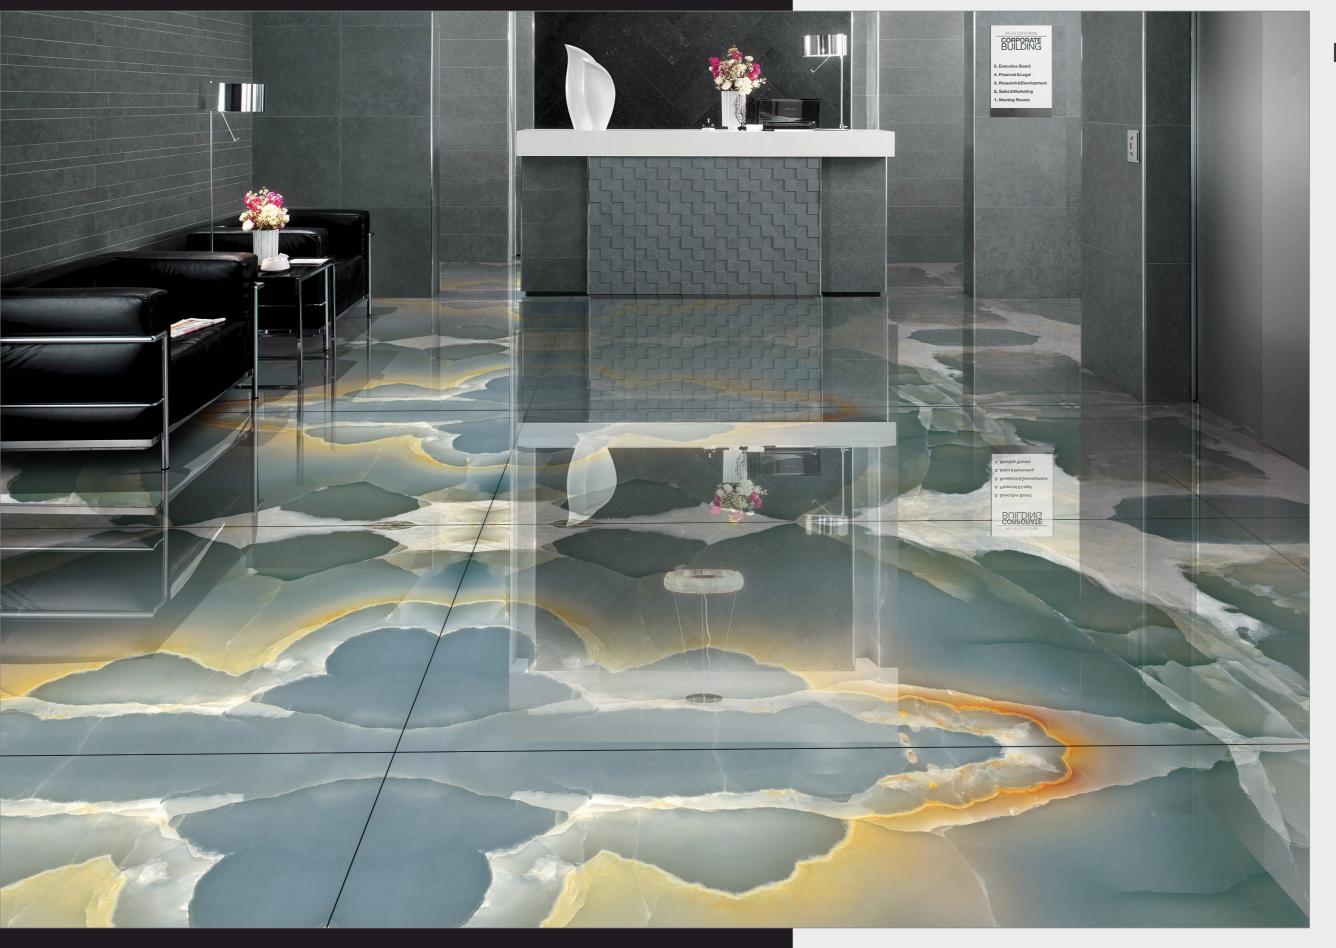

ventilated walls and raised floors.















# 800X1600MM

#### Applications



COUNTER TOP











SCRATCH & ABRASION RESISTANT



### ABSTRACT ONYX MIRROR



800x1600**MM** \$THICKNESS 9**MM** 



RANDOM: A/B



#### ABSTRACT ONYX MIRROR







# ARABESCATO BRECCIA MIRROR



800x1600**MM** \$THICKNESS 9**MM** 



RANDOM: A/B



#### ARABESCATO BRECCIA MIRROR







## BIANCO ORO MIRROR



800x1600**MM** \$THICKNESS 9**MM** 



RANDOM: A/B



#### BIANCO ORO MIRROR







# COLLONIAL NATURAL MIRROR



800x1600**MM** \$THICKNESS 9**MM** 



RANDOM: A/B



#### COLLONIAL NATURAL MIRROR







# CONCH NATURAL MIRROR



800x1600**MM** \$THICKNESS 9**MM** 



RANDOM: A/B











# ONYX LOWELL MIRROR



800x1600**MM** \$THICKNESS 9**MM** 



RANDOM: A/B



#### ONYX LOWELL MIRROR







# ROYAL WHITE MIRROR



800x1600**MM** \$THICKNESS 9**MM** 



RANDOM: A/B











## VELENCIA MOCA MIRROR



800x1600**MM** \$THICKNESS 9**MM** 



RANDOM: A/B